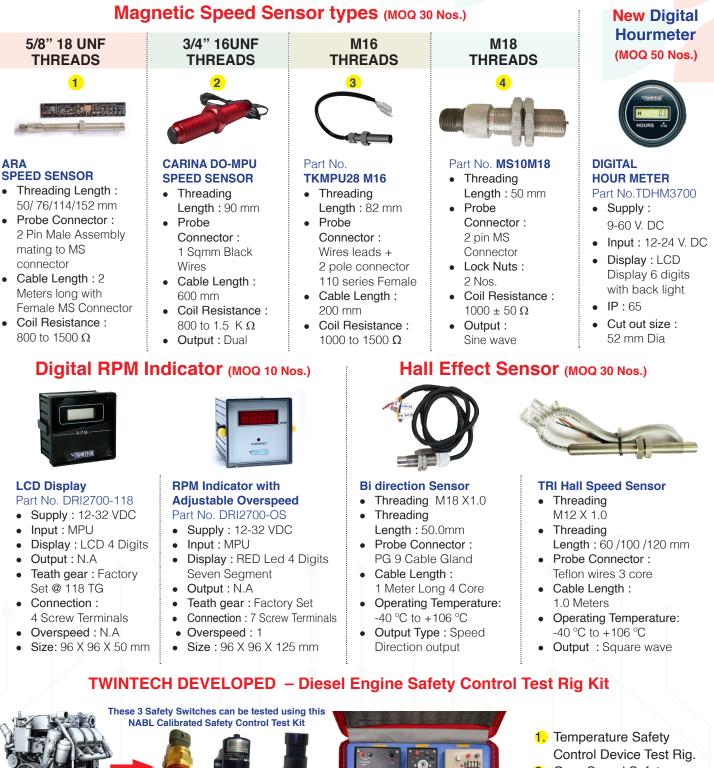

#### Marine Sector :

Twintech Control Systems Pvt. Ltd. has established a strong reputation and nationwide presence in India's Marine Sector. The company specializes in designing and manufacturing electronic products tailored for this industry including: 1) Magnetic Speed Sensor 2). Digital Hourmeter 3) Digital RPM Indicator 4). Hall Effect 5) Diesel Engine Safety Control Test Kit With a robust network of over 100 associates across India, Twintech ensures widespread distribution and support for its products. Their commitment to innovation and quality has solidified their standing in this sector. For detailed information please visit to our website- www.twintechcontrols.com

- Over-Speed Safety Control Device Test Rig.
- Pressure Safety Control Device Test Rig.
- 4 Tool Box

### Get In Touch

Diesel

Engine

1.

Temperature

Switch

+91 7066481148/ +91 7066481149 Q,

2.

Overspeed

Switch

Plot No 19, Krutadnyata, Jadhavnagar,

3.

Low Lube

**Oil Pressure** 

- Vadgaon Bk, Pune 411041, Maharashtra (INDIA)
- ()

:....