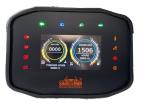

#### **CAN BUS DISPLAY 4.5"**

- Supply: 8 to 36 V DC
- Input: CAN/ 4 inputs
- Display: TFT Colour Display 4.5"TFT LCD
- Resolution: 480X854
- Brightness: 300 cd/m<sup>2</sup> Operating Temperature:
- -20 to +70° C
- **IP**: 65
- Accuracy: 0.50%
- Enclosure: Nylon 6 Connector:
- TE Connectivity **Automotive Connector**
- Mounting: Panel / Surface