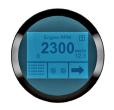

## **CAN Bus Display**

(MOQ 10 Nos.)

#### **ROUND CAN BUS DISPLAY**

- Supply: 8 to 36 V DC
- Input: CAN/ 4 inputs
- Display: TFT Colour Display 2.5"TFT LCD
- Resolution: 320 X (RGB) X 240
- Brightness: 400 cd/m<sup>2</sup>
- Operating Temperature: -20 to +75° C
- IP:65
- Accuracy: 0.50% of F.S
- Cut out Size: 85.0 mm Round Diameter
- Enclosure: Nylon 6