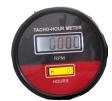

### **DIGITAL TWIN TACHOHOURMETER**

Part No. DTHM2700-BTL

- Supply: 8 to 36 VDC
- Input: MPU/ Hall effect
- Display: Dual Display 4 Digit LCD & 6 Digit LCD Display
- Hours: Separate Display for Hours
- Teath gear Callibration: Using Android App
- Connection: 4 Studs
- Cut-Out Size: 85 mm Dia
- Mounting Clamp: C Clamp
- Overspeed: N.A