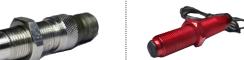

## Magnetic Speed Sensor types

(MOQ 30 Nos.)

### 5/8" 18UNF THREADS

#### **GRUS SPEED SENSOR**

- Threading Length: 50 / 76 /114 mm
- Probe Connector: 2 Pin Male Military Style connector
- Cable Length: 2 Meters long with Female Connector
- Coil Resistance: 800 to 1500 Ω

## 3/4" 16UNF **THREADS**

#### **CARINA SPEED SENSOR DO-MPU**

- Threading Length: 90 mm
- Probe Connector: 1 Samm Black Wires
  - Cable Length: 600 mm
  - Coil Resistance: 800 to 1500  $\Omega$
- Output : Dual