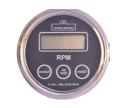

#### **CAT TACHOHOUR METER** Part No. TCPDTM7810

- Supply: 8 to 36 VDC
- Input: MPU/ Hall effect Display: Single 4 & 1/2
- LCD Display
- Hours: N.A Teath gear Callibration:
- Specific Teeth Set by switches on back side
- Connection: 9 Pin Connectors
- Cut-Out Size: 85 mm Dia
- Mounting Clamp : C Clamp