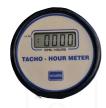

#### **DIGITAL TACHOHOUR METER WITH INBUILT BATTERY**

Part No. DTHM2700

- Supply: N.A
- Input: MPU/ Hall effect
- Display: Single 4 & 1/2 LCD Display
- Hours: Press Button to show Hours
- Teath gear Callibration: N.A
- Connection: 2 Studs Cut-Out Size: 85 mm Dia
- Mounting Clamp: C Clamp