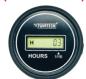

## **New Digital** Hourmeter (MOQ 50 Nos.)

# **HOUR METER** Part No.TDHM3700

- Supply:
- 9-60 V. DC Input:
- 12-24 V. DC
- Display: LCD Display 6 digits with back light
- IP:65
- Cut out size: 52 mm Dia