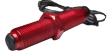

#### **CARINA SPEED SENSOR DO-MPU**

- Threading Length: 90 mm
- Probe Connector: 1 Samm Black Wires
  - Cable Length: 600 mm
  - Coil Resistance: 800 to 1500  $\Omega$
- Output : Dual