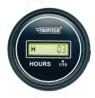

#### New Digital Hourmeter (MOQ 50 Nos.)

#### **Digital Hour Meter** Part No. TDHM3700

- Supply: 9-60 V. DC
- Input:12-24 V. DC
- Display: LCD
   Display 6 digits
   with back light
- IP:65
- Cut out size :
   52 mm Dia