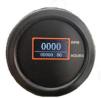

#### Digital Speedometer (MOQ 5 Nos.)

#### **SPEEDOMETER OLED Display**

- Supply: 9-32 V DC
- Input : Magnetic Speed Sensor/ Hall Effect proximity
- Speed Range: 0 to 9999 RPM
- Material: Nylon 66
- Size: 52 Diameter Cutout
- Fuel Meter Available: Yes With Bargraph Indicator
- Working Temperature : Operating Temperature 20 to 80°C
- Usage/Application: Tractors, Agricultural Boom Sprayer Machine, Diesel Engine Panel, Core Drilling Machines