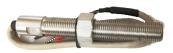

#### **M18 THREADS**

#### M18 X 1

- Threading Length: 40mm
- Probe Connector:
   Pg 9 Cable Gland
- Cable Length: 14/36 2 Core Shielded cable 300 mm long
- Operating Temperature: 40 °C to +106 °C
- Coil Resistance : 800 to 1500 Ω

#### M<sub>16</sub> THREADS

#### M16 X 1.5 mm

- Threading Length: 95 mm
- Probe Connector : Rubber Gromet
- Cable Length:
   14/36 2 Core Shielded cable 400 mm long
- Operating Temperature: 40 °C to +106 °C
- Coil Resistance : 800 to 1500 Ω