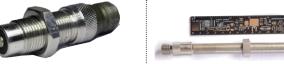

#### Magnetic Speed Sensor types (MOQ 30 Nos.)

#### **5/8" 18UNF THREADS**

### GRUS SPEED SENSOR

- Threading Length:50 / 76 /114 mm
- Probe Connector :
   2 Pin Male Millatery
   Style connector
- Cable Length:
   2 Meters long with Female Connector
- Coil Resistance :  $800 \text{ to } 1500 \Omega$

## ARA SPEED SENSOR

- Threading Length: 50/76/114/152 mm
- Probe Connector:
   2 Pin Male Assembly mating to MS connector
- Cable Length:2 Meters long withFemale MS Connector
- Coil Resistance : 800 to 1500 Ω