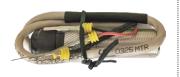

#### TRI HALL SPEED SENSOR

- Threading M12 X 1
- Threading Length:60 /100 /120 mm
- Probe Connector: Teflon wires 3 core
- Cable Length: 600 mm
- Operating
   Temperature:
   -40 °C to +106 °C
- Output : Square wave