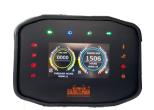

#### CAN Bus Displays (MOQ 5 Nos.)

#### **CAN BUS DISPLAY 4.5"**

- Supply: 9-32 V DC
- Input: CAN/ 4 inputs
- Display: TFT Colour Display 4.5"TFT LCD
- Resolution: 480X854
- Brightness: 300 cd/m<sup>2</sup>
- Operating Temperature :
   -20 to +70° C
- IP:65
- Accuracy: 0.50%
- Connector: TE Connectivity Automotive Connector
- Mounting: Panel / Surface