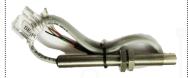

#### Magnetic Speed Sensor types (MOQ 30 Nos.)

### GRUS SPEED SENSOR

- Threading Length:50 / 76 /114 mm
- Probe Connector :
   2 Pin Male Millatery
   Style connector
- Cable Length:
   2 Meters long with Female Connector
- Coil Resistance :  $800 \text{ to } 1500 \Omega$

## ARA SPEED SENSOR

- Threading Length: 50/76/114/152 mm
- Probe Connector:
   2 Pin Male Assembly mating to MS connector
- Cable Length:2 Meters long withFemale MS Connector
- Coil Resistance : 800 to 1500 Ω